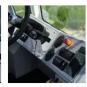

## **SPECIFICATIONS**

| FLC              | 880010473 | Engine manufacturer       | Volvo                                                                                                                                                   |
|------------------|-----------|---------------------------|---------------------------------------------------------------------------------------------------------------------------------------------------------|
| Year             | 2024      | Engine type               | TAD582VE (160KW)                                                                                                                                        |
| Power            | Diesel    | Engine AdBlue             | Yes                                                                                                                                                     |
| Capacity         | 32000     | Engine stage              | 5                                                                                                                                                       |
| Mast type        | 5th Wheel | Transmission manufacturer | ZF                                                                                                                                                      |
| Lift height      | 1000      | Transmission type         | 5WG 191                                                                                                                                                 |
| Hours            | 0         | Front axle manufacturer   | Kessler                                                                                                                                                 |
| Free lift height | 5th Wheel | Front axle type           | D81 PL378                                                                                                                                               |
| Tyre type        | Air       | Extra info                | AdBlue, Stage 5, 1000 mm lifting cylinder, wooden gooseneck support, air suspended rear axle, full cabin, airco, heater, street lights, rear LED lights |