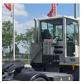

# **MAFI - T230**

| FLC      | 880010473         |
|----------|-------------------|
| Brand    | MAFI              |
| Model    | T230              |
| Category | Terminal Tractors |

More details

## **SPECIFICATIONS**

| FLC              | 880010473 | Engine manufacturer       | Volvo                                                                                                                                                   |
|------------------|-----------|---------------------------|---------------------------------------------------------------------------------------------------------------------------------------------------------|
| Year             | 2024      | Engine type               | TAD582VE (160KW)                                                                                                                                        |
| Power            | Diesel    | Engine AdBlue             | Yes                                                                                                                                                     |
| Capacity         | 32000     | Engine stage              | 5                                                                                                                                                       |
| Mast type        | 5th Wheel | Transmission manufacturer | ZF                                                                                                                                                      |
| Lift height      | 1000      | Transmission type         | 5WG 191                                                                                                                                                 |
| Hours            | 0         | Front axle manufacturer   | Kessler                                                                                                                                                 |
| Free lift height | 5th Wheel | Front axle type           | D81 PL378                                                                                                                                               |
| Tyre type        | Air       | Extra info                | AdBlue, Stage 5, 1000 mm lifting cylinder, wooden gooseneck support, air suspended rear axle, full cabin, airco, heater, street lights, rear LED lights |