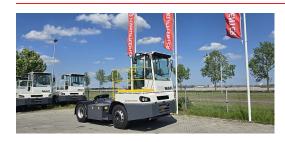

# **MAFI - T230**

| FLC      | 880010473         |
|----------|-------------------|
| Brand    | MAFI              |
| Model    | T230              |
| Category | Terminal Tractors |

More details

## **SPECIFICATIONS**

| FLC              | 880010473 | Engine manufacturer       | Volvo                                                                                                                                                   |
|------------------|-----------|---------------------------|---------------------------------------------------------------------------------------------------------------------------------------------------------|
| Year             | 2024      | Engine type               | TAD582VE (160KW)                                                                                                                                        |
| Power            | Diesel    | Engine AdBlue             | Yes                                                                                                                                                     |
| Capacity         | 32000     | Engine stage              | 5                                                                                                                                                       |
| Mast type        | 5th Wheel | Transmission manufacturer | ZF                                                                                                                                                      |
| Lift height      | 1000      | Transmission type         | 5WG 191                                                                                                                                                 |
| Hours            | 0         | Front axle manufacturer   | Kessler                                                                                                                                                 |
| Free lift height | 5th Wheel | Front axle type           | D81 PL378                                                                                                                                               |
| Tyre type        | Air       | Extra info                | AdBlue, Stage 5, 1000 mm lifting cylinder, wooden gooseneck support, air suspended rear axle, full cabin, airco, heater, street lights, rear LED lights |