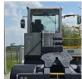

# **MAFI - T230**

| FLC      | 880010473         |
|----------|-------------------|
| Brand    | MAFI              |
| Model    | T230              |
| Category | Terminal Tractors |

More details

## **SPECIFICATIONS**

| FLC              | 880010473 | Engine manufacturer       | Volvo                                                                                                                                                   |
|------------------|-----------|---------------------------|---------------------------------------------------------------------------------------------------------------------------------------------------------|
| Year             | 2024      | Engine type               | TAD582VE (160KW)                                                                                                                                        |
| Power            | Diesel    | Engine AdBlue             | Yes                                                                                                                                                     |
| Capacity         | 32000     | Engine stage              | 5                                                                                                                                                       |
| Mast type        | 5th Wheel | Transmission manufacturer | ZF                                                                                                                                                      |
| Lift height      | 1000      | Transmission type         | 5WG 191                                                                                                                                                 |
| Hours            | 0         | Front axle manufacturer   | Kessler                                                                                                                                                 |
| Free lift height | 5th Wheel | Front axle type           | D81 PL378                                                                                                                                               |
| Tyre type        | Air       | Extra info                | AdBlue, Stage 5, 1000 mm lifting cylinder, wooden gooseneck support, air suspended rear axle, full cabin, airco, heater, street lights, rear LED lights |